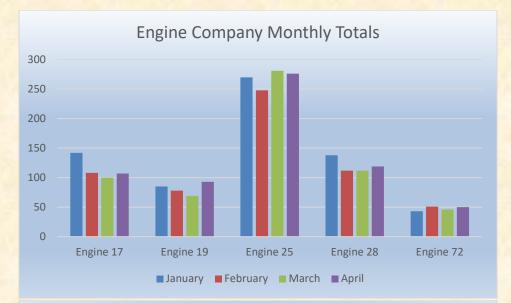

### Monthly Run Statistics and Call Break Down – April 2022 Engine Companies and Medic Units

### **Total Responses for Engine Companies: 645**



#### Monthly Call Type Comparisions Engine Companies





### **Total Responses for Medic Units: 754**



# Monthly Call Type Comparision Medic Units Monthly Call Type Comparision Medic Units





# El Dorado County Fire Protection District

## Station 25 Run Review April 2022



ENGINE 25: 281 Total Calls Medical Aid- 215 Fire- 9 Traffic Collision- 20 Public Assist- 18 Misc- 12 Move/Cover - 4

MEDIC 25: 291 Total Calls Medical Aid- 26 Fire- 7 Traffic Collision- 17 Transfer- 48 Misc-2 Move/Cover – 32









## Medic 25 Monthly Statistics Comparison