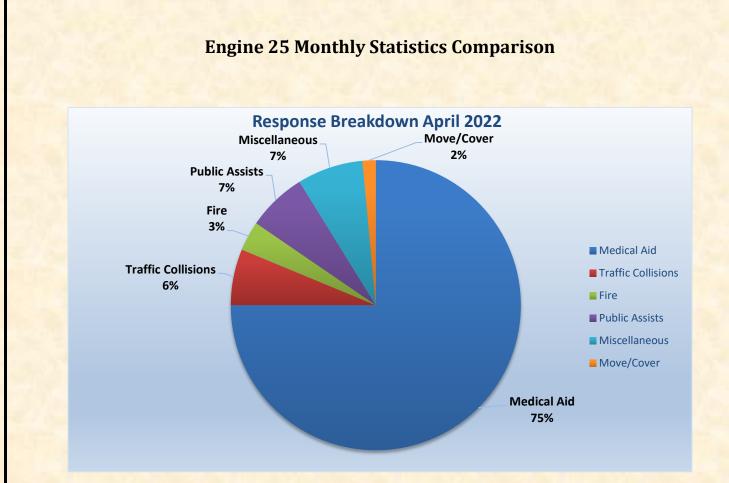

## Station 25 Run Review April 2022

ENGINE 25: 281 Total Calls Medical Aid- 215 Fire- 9 Traffic Collision- 20 Public Assist- 18 Misc- 12 Move/Cover - 4

MEDIC 25: 291 Total Calls Medical Aid- 26 Fire- 7 Traffic Collision- 17 Transfer- 48 Misc-2 Move/Cover – 32