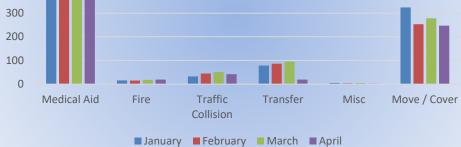

# Monthly Call Type Comparision Medic Units Monthly Call Type Comparision Medic Units

## Medic 25 Monthly Statistics Comparison