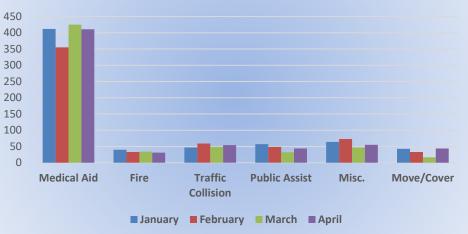

### Monthly Run Statistics and Call Break Down – April 2022 Engine Companies and Medic Units

### **Total Responses for Engine Companies: 645**



#### Monthly Call Type Comparisions Engine Companies





### **Total Responses for Medic Units: 754**



# Monthly Call Type Comparision Medic Units Monthly Call Type Comparision Medic Units





# El Dorado County Fire Protection District

## Station 25 Run Review April 2022



ENGINE 25: 281 Total Calls Medical Aid- 215 Fire- 9 Traffic Collision- 20 Public Assist- 18 Misc- 12 Move/Cover - 4

MEDIC 25: 291 Total Calls Medical Aid- 26 Fire- 7 Traffic Collision- 17 Transfer- 48 Misc-2 Move/Cover – 32









## Medic 25 Monthly Statistics Comparison