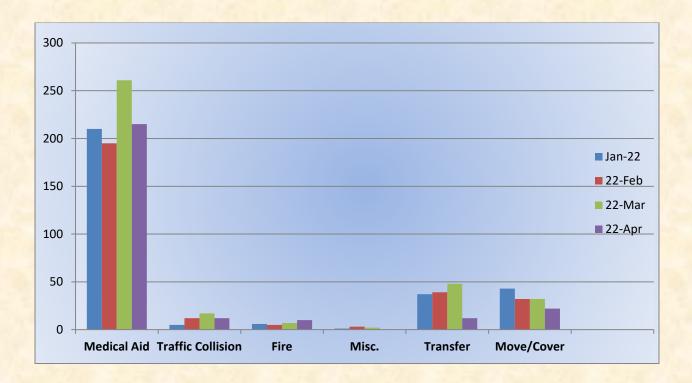

# Monthly Call Type Comparision Medic Units Monthly Call Type Comparision Medic Units