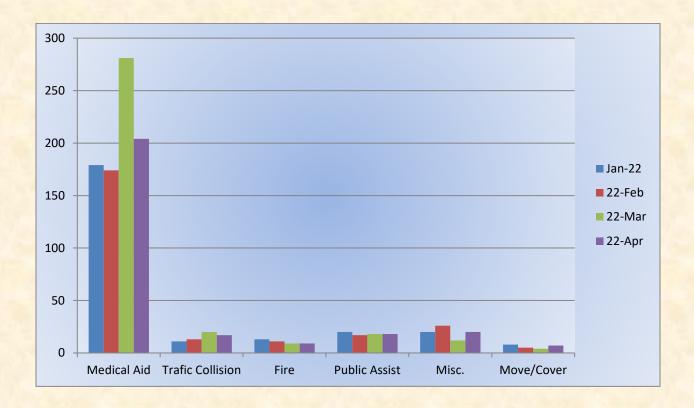

### Monthly Run Statistics and Call Break Down – April 2022 Engine Companies and Medic Units

### **Total Responses for Engine Companies: 645**



#### Monthly Call Type Comparisions Engine Companies





### **Total Responses for Medic Units: 754**



# Monthly Call Type Comparision Medic Units Monthly Call Type Comparision Medic Units





# El Dorado County Fire Protection District

## Station 25 Run Review April 2022



ENGINE 25: 281 Total Calls Medical Aid- 215 Fire- 9 Traffic Collision- 20 Public Assist- 18 Misc- 12 Move/Cover - 4

MEDIC 25: 291 Total Calls Medical Aid- 26 Fire- 7 Traffic Collision- 17 Transfer- 48 Misc-2 Move/Cover – 32









## Medic 25 Monthly Statistics Comparison