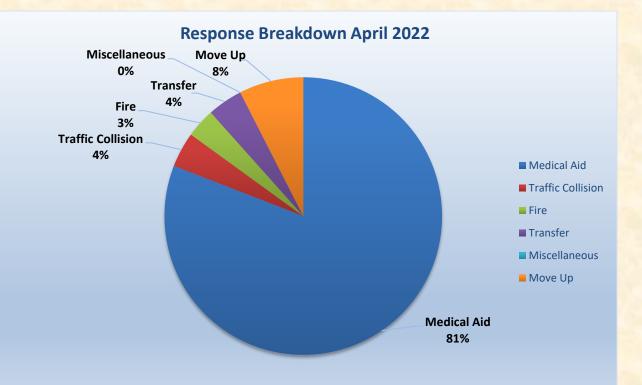

# El Dorado County Fire Protection District

## Station 25 Run Review April 2022

ENGINE 25: 281 Total Calls Medical Aid- 215 Fire- 9 Traffic Collision- 20 Public Assist- 18 Misc- 12 Move/Cover - 4

MEDIC 25: 291 Total Calls Medical Aid- 26 Fire- 7 Traffic Collision- 17 Transfer- 48 Misc-2 Move/Cover – 32