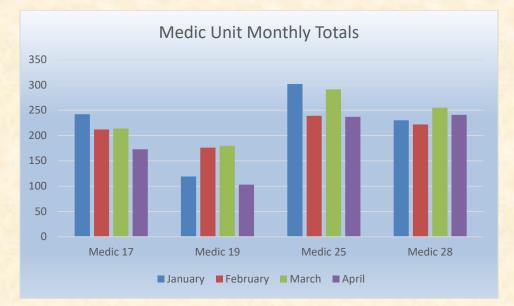

### Monthly Run Statistics and Call Break Down – April 2022 Engine Companies and Medic Units

### **Total Responses for Engine Companies: 645**



#### Monthly Call Type Comparisions Engine Companies





### **Total Responses for Medic Units: 754**



# Monthly Call Type Comparision Medic Units Monthly Call Type Comparision Medic Units





# El Dorado County Fire Protection District

## Station 25 Run Review April 2022



ENGINE 25: 281 Total Calls Medical Aid- 215 Fire- 9 Traffic Collision- 20 Public Assist- 18 Misc- 12 Move/Cover - 4

MEDIC 25: 291 Total Calls Medical Aid- 26 Fire- 7 Traffic Collision- 17 Transfer- 48 Misc-2 Move/Cover – 32









## Medic 25 Monthly Statistics Comparison